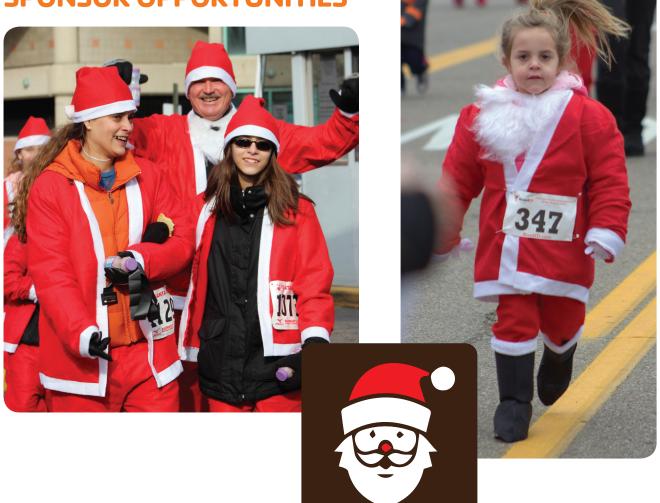

### YMCA FAMILY SANTA RUN/WALK

The YMCA Family Santa Run/Walk is an untimed 5k and 1 mile event for the entire community. In the spirit of the season, each participant receives a 5 piece Santa suit to wear during either of the two events. Over its six year history, the event has increased over 100%, drawing close to 2,000 participants last year alone. The event is a fundraising event for our Partner with Youth Campaign. This campaign allows the Y for fulfill its mission and last year provided scholarships for over 8,000 participants in our community.