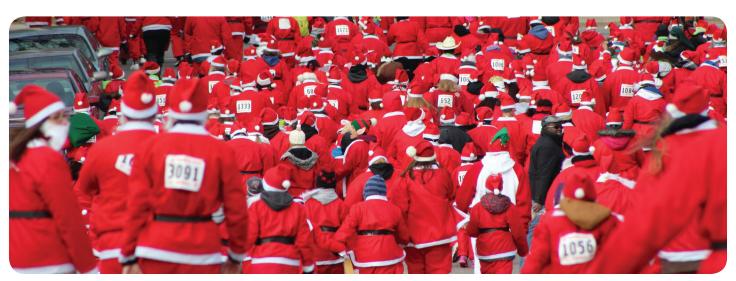

### YMCA FAMILY SANTA RUN/WALK

The YMCA Family Santa Run/Walk is an untimed 5k and 1 mile event for the entire community. In the spirit of the season, each participant receives a 5 piece Santa suit to wear during either of the two events. Over its six year history, the event has increased over 100%, drawing close to 2,000 participants last year alone. The event is a fundraising event for our Partner with Youth Campaign. This campaign allows the Y for fulfill its mission and last year provided scholarships for over 8,000 participants in our community.